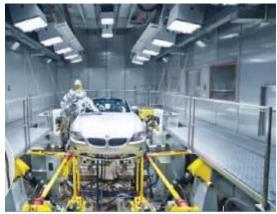

#### Simulation Test on Whole Vehicle under Intensified Real Road condition

Left: Collected Real Road Chart

Right: BMW and Yutong in Test (World-only vibration test stand for buses)