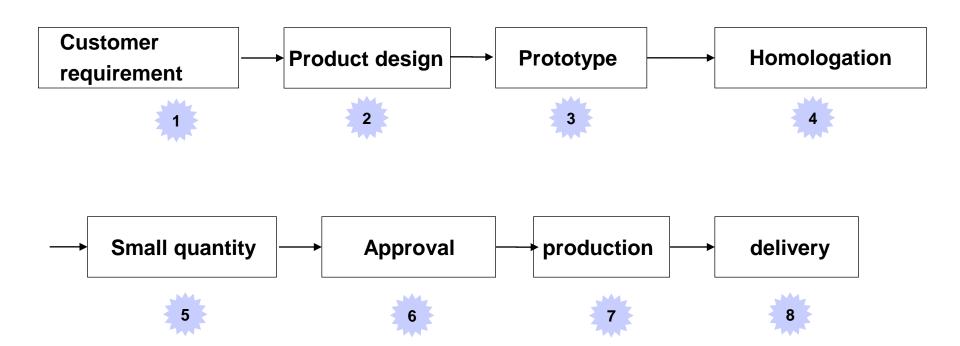

## Flexible Designer

**TENDER: No. 81 / 2009** 

Skopje, 15.02.2010

**Ministry of Transport and Communication of** 

**Republic of Macedonia** 

٠.

Based on the requirement of tender;

Cooperate with the professional engineer team in Macedonia (IEV COMPANY);

Study the special request of the Macedonia people;

Endless modification and improvement Only for the tailored buses

In Apr 2010, Yutong got the tender to supply 200 DD Closed +2 DD Open buses to SKOPJE.

From the beginning, we make sure each procedure on schedule

From the Prototype to the delivery of the first 68 buses, we spent less than 10 months.

From the first to the second delivery, we only spent 5 months.

The rest buses will arrive in Skopje at the end of this year.

\*\*