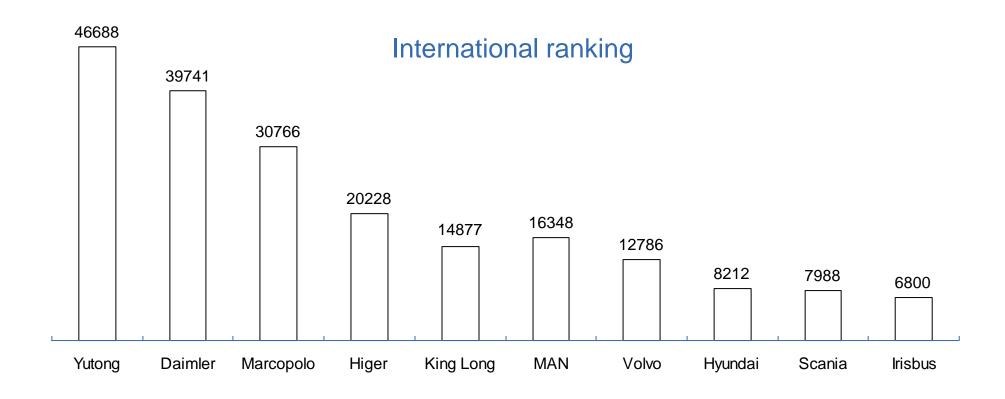

### Yutong, as the leader of China bus industry

The sales amount breaks through 19.2 billion RMB(2.4 billion Euro).

- The production and sales volumes of large and medium-sized buses reach to 46688 in 2011 to secure the No. 1 position in China with the market share as high as 25%.
- Its overseas market has covered six strategic areas in the world.

In the Global Bus Industry, Yutong has replaced Daimler as the world's largest bus builder in terms of sales volume of large and medium-sized buses

Sources: 2011 Annual reports, China Bus Statistics