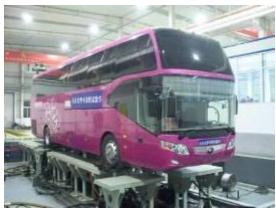

#### Simulation Test on Whole Vehicle under Intensified Real Road condition

Left: Collected Real Road Chart

Right: BMW and Yutong in Test (World-only vibration test stand for buses)