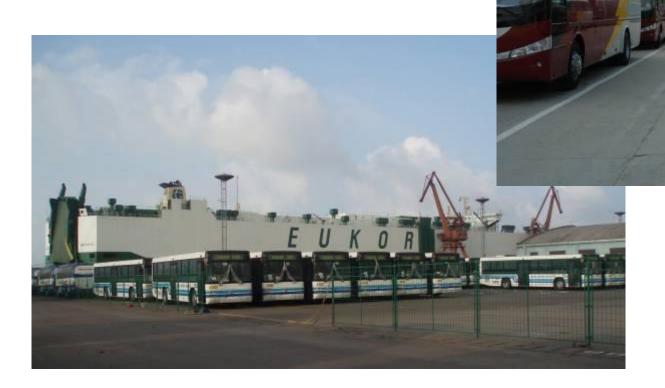

Till now, Yutong has delivered different kinds of buses (over 30,000 units) to all over the world, including: Middle East

### Russia

The most important Delivery--Europe market