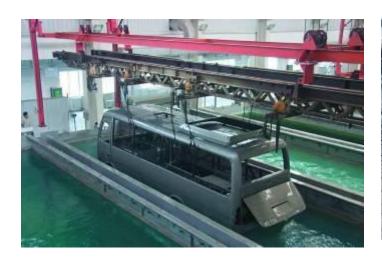

## We cooperate with world-class partners to build up our electro-coating production line.

Largest

24 Coating pools for both chassis and body, treating time is 6-9 mins for each tank , with annual production capacity 50000

Traditional coating is subject to sever corrosion in salty/sunny/wet conditions, especially in case of surface distress.