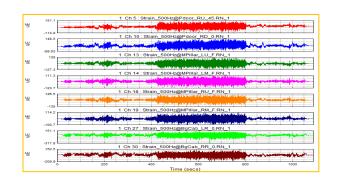

#### Simulation Test on Whole Vehicle under Intensified Real Road condition

Left: Collected Real Road Chart

Right: BMW and Yutong in Test (World-only vibration test stand for buses)