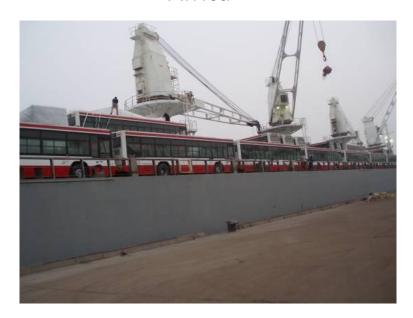

Till now, Yutong has delivered different kinds of buses (over 30,000 units) to all over the world, including: Middle East