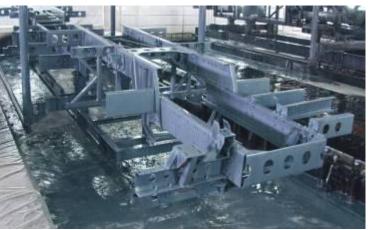

## We cooperate with world-class partners to build up our electro-coating production line.

Largest

24 Coating pools for both chassis and body, treating time is 6-9 mins for each tank , with annual production capacity 50000

Traditional coating is subject to sever corrosion in salty/sunny/wet conditions, especially in case of surface distress.