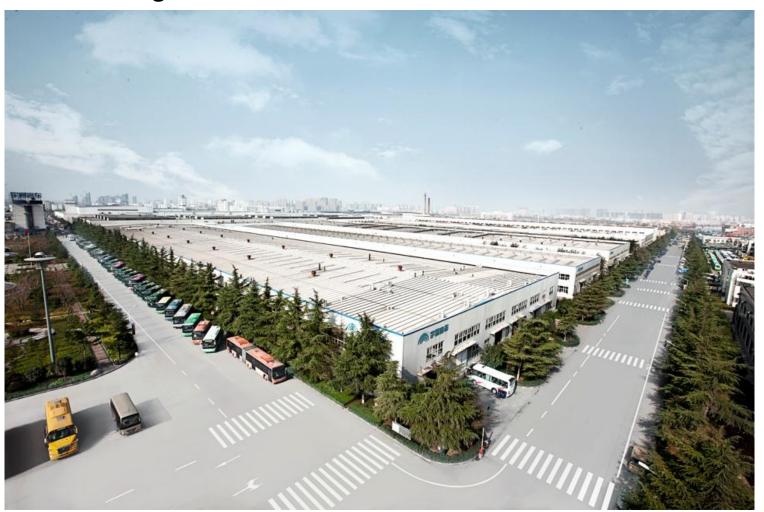

## **Part.01 General description of Yutong**

Part.02 Cooperation with Ministry Of Transport And Communications Of The Republic Of Macedonia (JSP-SKOPJE)

- Global largest complete bus manufacturer
- World largest bus manufacture base

### Yutong, as the leader of China bus industry

The sales amount breaks through 19.2 billion RMB(2.4 billion Euro).

- The production and sales volumes of large and medium-sized buses reach to 46688 in 2011 to secure the No. 1 position in China with the market share as high as 25%.
- Its overseas market has covered six strategic areas in the world.