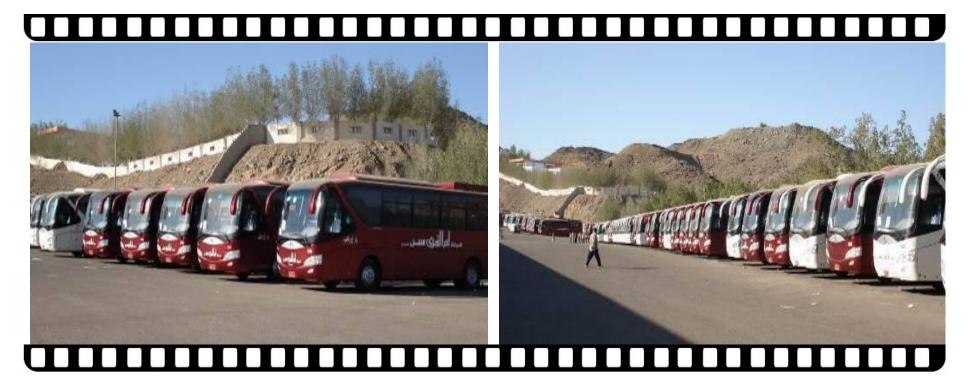

Study the special request of the Macedonia people;

Endless modification and improvement Only for the tailored buses

In Apr 2010, Yutong got the tender to supply 200 DD Closed +2 DD Open buses to SKOPJE.

From the beginning, we make sure each procedure on schedule

From the Prototype to the delivery of the first 68 buses, we spent less than 10 months.

From the first to the second delivery, we only spent 5 months.

The rest buses will arrive in Skopje at the end of this year.

\*\*